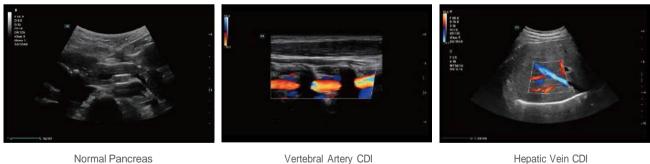

Consona N6T

Diagnostic Ultrasound System

### Concrete to Resonate











P/N:ENG-Consona N6T-210285X8P-20221202 ©2022 Shenzhen Mindray Bio-Medical Electronics Co.,Ltd. All rights reserved.





The Consona features new and concrete solutions, that efficiently help you to carry out smooth diagnoses for extensive types of patients.

No matter your routine is in hospitals, clinics, or you are honing skills, you will find highly powerful and tools available on this series to keep you stay ahead.

#### **Transducer Family**

- Wide clinical application coverage, supports more clinical scenarios
- ComboWave transducers enhance imaging sensitivity

#### **Outstanding Technologies**



#### **Image Gallery**



Normal Pancreas

Vertebral Artery CDI





Renal PW

# Confident

#### **Excellent Image Platform**

The ZST<sup>+</sup> platform is an extraordinary innovation, representing an ultrasound evolution. Transforming ultrasound metrics from conventional beam-forming to channel data based processing. It delivers exceptional image quality for infinite imaging solutions with non-stop improvements.



Uterus

# Convenient

#### **Comprehensive Clinical Solution**

Dedicated to deliver more substantial value in each specific application scenario

#### **General Imaging Solution**





iTouch⁺ Real-time dynamic image optimization



Smart Bladder Automatic bladder volume measurement



HD Scope Improving the resolution in ROI for easier assessment



Smart Calc Automatic trace, measurement and cal