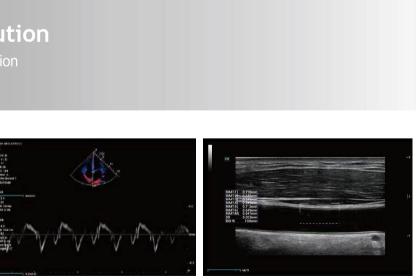

#### **Excellent Image Platform**

The ZST<sup>+</sup> platform is an extraordinary innovation, representing an ultrasound evolution. Transforming ultrasound metrics from conventional beam-forming to channel data based processing. It delivers exceptional image quality for infinite imaging solutions with non-stop improvements.