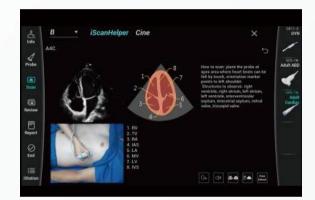

#### iScanHelper

A scanning tool to practice skills by following the guidance step by step

Smart Vue

Automatic recognition on standard plane, and restore the standard plane automatically