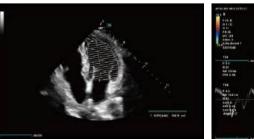

### **Cardiovascular Solution**

AutoEF Automatic measurement of Ejection Fraction by diastole/systole frames

TDI Based on Doppler theory, displays the myocardial movement

**Glazing Flow** Improving the 3D presentation of fetal flow