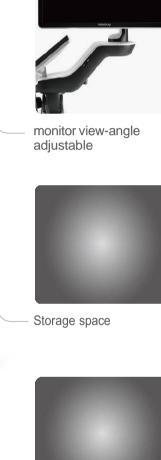

#### **Ergonomic Design**

Boosts the daily work efficiency. Exquisite machine design brings users better operating experience

13.3 inch full HD touch screen

Rotatable control panel

Noise reduced design

Water and dust proof panel

Ease-of-transportation

Adjustable height

Built-in battery