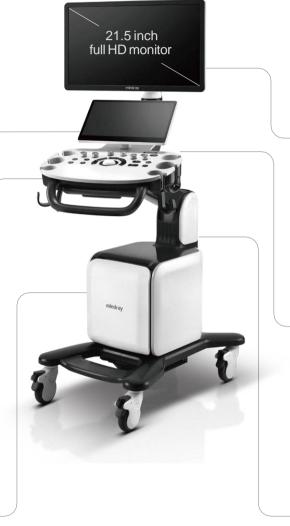

#### **Ergonomic Design**

Boosts the daily work efficiency. Exquisite machine design brings users better operating experience

13.3 inch full HD touch screen

Rotatable control panel

Noise reduced design

Water and dust proof panel

Ease-of-transportation

Adjustable height

Built-in battery