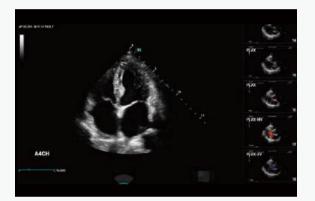

### **Cardiovascular Solution**

AutoEF Automatic measurement of Ejection Fraction by diastole/systole frames

TDI Based on Doppler theory, displays the myocardial movement

**Glazing Flow** Improving the 3D presentation of fetal flow