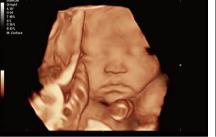

Smart HRI Automatic HRI index calculation for hepatic steatosis evaluation

NTE ROI stiffness display with 'Shell' quantitative assessment

Women Health Solution

Smart Face Automatic removal of occlusions over fetal face with one click

Smart OB Automatic measurement of fetal biometrics